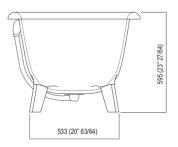

Materials used: Cristalplant® biobased.

| Height:                 | 59.5 cm          | 23" 3/8 inches                  |  |
|-------------------------|------------------|---------------------------------|--|
| Depth:                  | 79.0 cm          | 31" 1/8 inches                  |  |
| Lenght:                 | 178.0 cm         | 70" inches                      |  |
| Capacity:               | 270.0 l          | 71 gal                          |  |
| Weight:                 | 54.0 kg          | 119 lbs                         |  |
| Packaging measurements: | 92 x 191 x 70 cm | 36"2/8 x 75"2/8 x 27"4/8 inches |  |
| Weight with packaging:  | 99.0 kg          | 218 lbs                         |  |

#### Main dimensions