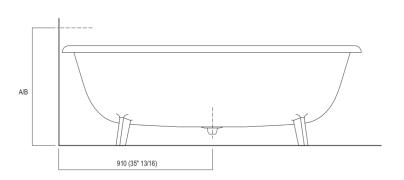

### Dimensions for wall mounted taps

|       |                                         | A*           | B**          |
|-------|-----------------------------------------|--------------|--------------|
| FEZ   | (ARUB050000L, ARUB051000L, ARUB150000C, | 700 (27"1/2) | -            |
|       | ARUB151000C, ARUB1089S, ARUB190000C,    |              |              |
|       | ARUB191000C, ARUB1091S)                 |              |              |
| MEMOF | RY (ARUB1076S, ARUB1077S, ARUB1040S)    | 700 (27"1/2) | -            |
| SUITE | (ARUB1107S)                             | 700 (27"1/2) | -            |
| SQUAR | RE (ARUB0932N, ARUB0933N)               | -            | 700 (27"1/2) |
| SEN   | (ASEN0912V)                             | -            | 700 (27"1/2) |

<sup>\*</sup> inserasse gruppo / axial distance for tap
\*\* filo inferiore gruppo / Tap's lower edge

### Dimensions for freestanding spouts

|        |                                | A          | В             | С              | D               |
|--------|--------------------------------|------------|---------------|----------------|-----------------|
| FEZ    | (ARUB140, RAUB145, ARUB170N)   | 80 (3"1/8) | 165 (6"1/2)   | 575 (22"41/64) | 1070 (42"1/8)   |
| MEMORY | (ARUB1078, ARUB1072, ARUB1033) | 80 (3"1/8) | 165 (6"1/2    | 575 (22"41/64) | 1070 (42"1/8)   |
| SQUARE | (ARUB0961L, ARUB0934L,         | 80 (3"1/8) | 165 (6"1/2)   | 575 (22"41/64) | 1070 (42"1/8)   |
|        | ARUB0935NL, ARUB0936NL,        |            |               |                |                 |
|        | ARUB0952L, ARUB1024N)          |            |               |                |                 |
| SUITE  | (ARUB1108S)                    | 80 (3"1/8) | 165 (6"1/2)   | 575 (22"41/64) | 1070 (42"1/8)   |
| SEN    | (ASEN0911)                     | 80 (3"1/8) | 125 (4"59/64) | 520 (20"15/32) | 1015 (39"15/16) |