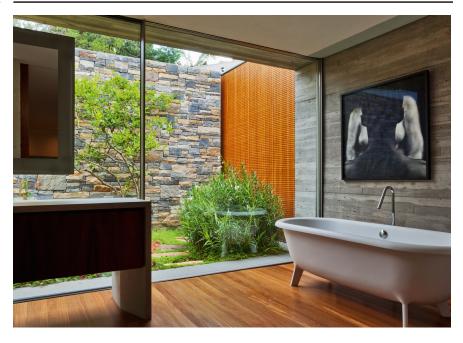

Bathtubs Ottocento **AVAS0969**\_

Benedini Associati, 2010

Bathtub with waste and overflow connection in chrome finish