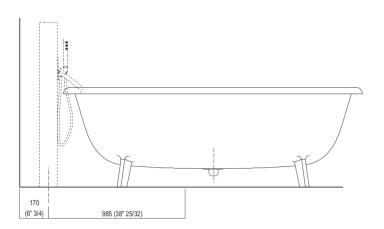

### Dimensions for freestanding spouts

|        |                                | A          | В             | С              | D               |
|--------|--------------------------------|------------|---------------|----------------|-----------------|
| FEZ    | (ARUB140, RAUB145, ARUB170N)   | 80 (3"1/8) | 165 (6"1/2)   | 575 (22"41/64) | 1070 (42"1/8)   |
| MEMORY | (ARUB1078, ARUB1072, ARUB1033) | 80 (3"1/8) | 165 (6"1/2    | 575 (22"41/64) | 1070 (42"1/8)   |
| SQUARE | (ARUB0961L, ARUB0934L,         | 80 (3"1/8) | 165 (6"1/2)   | 575 (22"41/64) | 1070 (42"1/8)   |
|        | ARUB0935NL, ARUB0936NL,        |            |               |                |                 |
|        | ARUB0952L, ARUB1024N)          |            |               |                |                 |
| SUITE  | (ARUB1108S)                    | 80 (3"1/8) | 165 (6"1/2)   | 575 (22"41/64) | 1070 (42"1/8)   |
| SEN    | (ASEN0911)                     | 80 (3"1/8) | 125 (4"59/64) | 520 (20"15/32) | 1015 (39"15/16) |