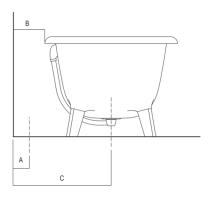

#### Main dimensions

### Dimensions for wall mounted taps

|       |                                         | A*           | B**          |
|-------|-----------------------------------------|--------------|--------------|
| FEZ   | (ARUB050000L, ARUB051000L, ARUB150000C, | 700 (27"1/2) | -            |
|       | ARUB151000C, ARUB1089S, ARUB190000C,    |              |              |
|       | ARUB191000C, ARUB1091S)                 |              |              |
| MEMOF | RY (ARUB1076S, ARUB1077S, ARUB1040S)    | 700 (27"1/2) | -            |
| SUITE | (ARUB1107S)                             | 700 (27"1/2) | -            |
| SQUAR | RE (ARUB0932N, ARUB0933N)               | -            | 700 (27"1/2) |
| SEN   | (ASEN0912V)                             | -            | 700 (27"1/2) |

<sup>\*</sup> inserasse gruppo / axial distance for tap
\*\* filo inferiore gruppo / Tap's lower edge