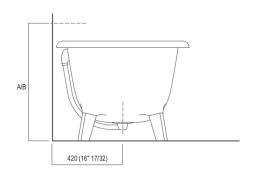

### Dimensions for wall mounted taps

|       |                                         | A*           | B**          |
|-------|-----------------------------------------|--------------|--------------|
| FEZ   | (ARUB050000L, ARUB051000L, ARUB150000C, | 700 (27"1/2) | -            |
|       | ARUB151000C, ARUB1089S, ARUB190000C,    |              |              |
|       | ARUB191000C, ARUB1091S)                 |              |              |
| MEMOF | RY (ARUB1076S, ARUB1077S, ARUB1040S)    | 700 (27"1/2) | -            |
| SUITE | (ARUB1107S)                             | 700 (27"1/2) | -            |
| SQUAR | RE (ARUB0932N, ARUB0933N)               | -            | 700 (27"1/2) |
| SEN   | (ASEN0912V)                             | -            | 700 (27"1/2) |

<sup>\*</sup> inserasse gruppo / axial distance for tap
\*\* filo inferiore gruppo / Tap's lower edge

### Dimensions for freestanding spouts

|        |                                | A          | В             | С              | D               |
|--------|--------------------------------|------------|---------------|----------------|-----------------|
| FEZ    | (ARUB140, RAUB145, ARUB170N)   | 80 (3"1/8) | 165 (6"1/2)   | 575 (22"41/64) | 1070 (42"1/8)   |
| MEMORY | (ARUB1078, ARUB1072, ARUB1033) | 80 (3"1/8) | 165 (6"1/2    | 575 (22"41/64) | 1070 (42"1/8)   |
| SQUARE | (ARUB0961L, ARUB0934L,         | 80 (3"1/8) | 165 (6"1/2)   | 575 (22"41/64) | 1070 (42"1/8)   |
|        | ARUB0935NL, ARUB0936NL,        |            |               |                |                 |
|        | ARUB0952L, ARUB1024N)          |            |               |                |                 |
| SUITE  | (ARUB1108S)                    | 80 (3"1/8) | 165 (6"1/2)   | 575 (22"41/64) | 1070 (42"1/8)   |
| SEN    | (ASEN0911)                     | 80 (3"1/8) | 125 (4"59/64) | 520 (20"15/32) | 1015 (39"15/16) |