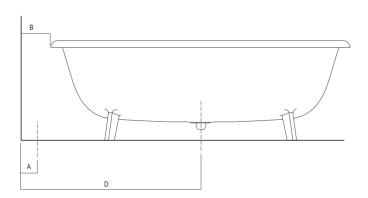

#### Main dimensions

### Dimensions for freestanding spouts

|        |                                | A          | В             | С              | D               |
|--------|--------------------------------|------------|---------------|----------------|-----------------|
| FEZ    | (ARUB140, RAUB145, ARUB170N)   | 80 (3"1/8) | 165 (6"1/2)   | 575 (22"41/64) | 1070 (42"1/8)   |
| MEMORY | (ARUB1078, ARUB1072, ARUB1033) | 80 (3"1/8) | 165 (6"1/2    | 575 (22"41/64) | 1070 (42"1/8)   |
| SQUARE | (ARUB0961L, ARUB0934L,         | 80 (3"1/8) | 165 (6"1/2)   | 575 (22"41/64) | 1070 (42"1/8)   |
|        | ARUB0935NL, ARUB0936NL,        |            |               |                |                 |
|        | ARUB0952L, ARUB1024N)          |            |               |                |                 |
| SUITE  | (ARUB1108S)                    | 80 (3"1/8) | 165 (6"1/2)   | 575 (22"41/64) | 1070 (42"1/8)   |
| SEN    | (ASEN0911)                     | 80 (3"1/8) | 125 (4"59/64) | 520 (20"15/32) | 1015 (39"15/16) |