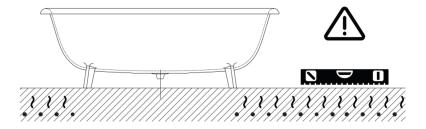

Dimensions for tap support

Note

La vasca deve essere installata su un pavimento perfettamente piano. The bathtub must be positioned on a flat floor surface.

Evitare di realizzare impianti di riscaldamento nell'area sottostante la vasca. Avoid the installation of floor heating plants in the area under the bathtub.