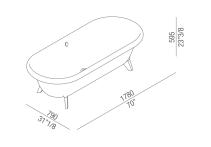

Materials used: Cristalplant® biobased.

| Height:                 | 59.5 cm          | 23" 3/8 inches                  |  |
|-------------------------|------------------|---------------------------------|--|
| Depth:                  | 79.0 cm          | 31" 1/8 inches                  |  |
| Lenght:                 | 178.0 cm         | 70" inches                      |  |
| Capacity:               | 270.0 l          | 71 gal                          |  |
| Weight:                 | 54.0 kg          | 119 lbs                         |  |
| Packaging measurements: | 92 x 191 x 70 cm | 36"2/8 x 75"2/8 x 27"4/8 inches |  |
| Weight with packaging:  | 99.0 kg          | 218 lbs                         |  |

#### Main dimensions