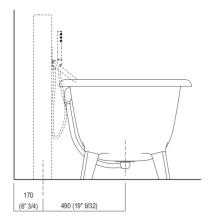

### Dimensions for freestanding spouts

|        |                                | A          | В             | С              | D               |
|--------|--------------------------------|------------|---------------|----------------|-----------------|
| FEZ    | (ARUB140, RAUB145, ARUB170N)   | 80 (3"1/8) | 165 (6"1/2)   | 575 (22"41/64) | 1070 (42"1/8)   |
| MEMORY | (ARUB1078, ARUB1072, ARUB1033) | 80 (3"1/8) | 165 (6"1/2    | 575 (22"41/64) | 1070 (42"1/8)   |
| SQUARE | (ARUB0961L, ARUB0934L,         | 80 (3"1/8) | 165 (6"1/2)   | 575 (22"41/64) | 1070 (42"1/8)   |
|        | ARUB0935NL, ARUB0936NL,        |            |               |                |                 |
|        | ARUB0952L, ARUB1024N)          |            |               |                |                 |
| SUITE  | (ARUB1108S)                    | 80 (3"1/8) | 165 (6"1/2)   | 575 (22"41/64) | 1070 (42"1/8)   |
| SEN    | (ASEN0911)                     | 80 (3"1/8) | 125 (4"59/64) | 520 (20"15/32) | 1015 (39"15/16) |