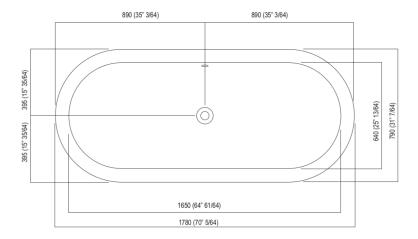

Materials used: Cristalplant® biobased.

| Height:                 | 59.5 cm          | 23" 3/8 inches                  |  |
|-------------------------|------------------|---------------------------------|--|
| Depth:                  | 79.0 cm          | 31" 1/8 inches                  |  |
| Lenght:                 | 178.0 cm         | 70" inches                      |  |
| Capacity:               | 270.0 l          | 71 gal                          |  |
| Weight:                 | 54.0 kg          | 119 lbs                         |  |
| Packaging measurements: | 92 x 191 x 70 cm | 36"2/8 x 75"2/8 x 27"4/8 inches |  |
| Weight with packaging:  | 99.0 kg          | 218 lbs                         |  |

#### Main dimensions