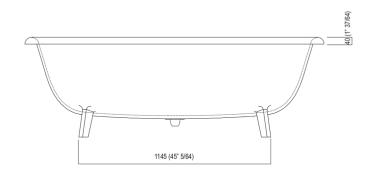

### Dimensions for freestanding spouts

|        |                                | A          | В             | С              | D               |
|--------|--------------------------------|------------|---------------|----------------|-----------------|
| FEZ    | (ARUB140, RAUB145, ARUB170N)   | 80 (3"1/8) | 165 (6"1/2)   | 575 (22"41/64) | 1070 (42"1/8)   |
| MEMORY | (ARUB1078, ARUB1072, ARUB1033) | 80 (3"1/8) | 165 (6"1/2    | 575 (22"41/64) | 1070 (42"1/8)   |
| SQUARE | (ARUB0961L, ARUB0934L,         | 80 (3"1/8) | 165 (6"1/2)   | 575 (22"41/64) | 1070 (42"1/8)   |
|        | ARUB0935NL, ARUB0936NL,        |            |               |                |                 |
|        | ARUB0952L, ARUB1024N)          |            |               |                |                 |
| SUITE  | (ARUB1108S)                    | 80 (3"1/8) | 165 (6"1/2)   | 575 (22"41/64) | 1070 (42"1/8)   |
| SEN    | (ASEN0911)                     | 80 (3"1/8) | 125 (4"59/64) | 520 (20"15/32) | 1015 (39"15/16) |